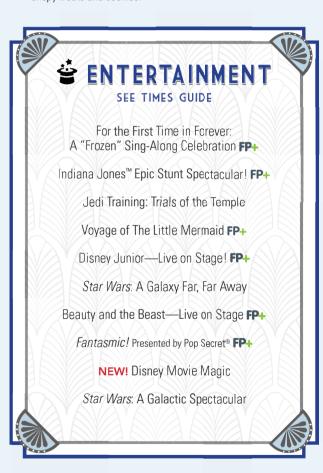

#### Star Wars: A Galaxy Far, Far

Away This live stage show celebrates iconic moments from the Star Wars saga with live vignettes featuring popular Star Wars characters, such as Kylo Ren, Chewbacca, Darth Vader and Darth Maul. The show takes place multiple times each day at Center Stage. See Times Guide.

Star Wars: A Galactic Spectacular Conclude your day in a galaxy far, far away with a nighttime spectacular bursting with memorable Star Wars moments. See Times Guide.

At Disney's Hollywood Studios, you can explore specialty shops that are filled with the magic of movies, music and more. Commemorate your day as a star with keepsakes from Tower Hotel Gifts, authentic movie memorabilia or souvenirs from a galaxy far, far away. You can also download the Shop Disney Parks mobile app to search for and purchase authentic Walt Disney World® Resort merchandise.

Star Wars™: Path of the Jedi & M HC A saga film experience, including footage from "Star Wars: The Force Awakens." 10 minutes

Celebrity Spotlight Meet Olaf from "Frozen."

**\$ 10** Indiana Jones™ Epic Stunt Spectacular! FP+ HC 19 (a) Cheer on Indy and Marion as they perform amazing stunts and demonstrate movie-making magic. 30 minutes. See Times Guide. @Disney/Lucasfilm Ltd.

🖆 11 Jedi Training: Trials of the Temple 🛭 Witness the future of the Force, as younglings face their fears at the sacred Jedi Temple. 25 minutes. See Times Guide. Visit Indiana Jones Adventure Outpost early in the day to reserve a spot in the training. Participants ages 4-12 must be present to register. Space is limited.

♣ 34 Star Wars Launch Bay Presented by Hewlett Packard Enterprise & M HC W View movie props, screen videos, shop for specialty and collective merchandise and greet Star Wars

35 Disney Junior—Live on Stage! Presented by Pull-Ups® FP+ & M HC CC D Sing, dance and play with Disney Junior pals in this family-friendly stage show. 24 minutes.

#### SUNSET BOULEVARD

**\$37** Beauty and the Beast—Live on Stage FP+ ₺ 💆 нс Experience the romantic fairy tale of the Beast in this lavish Broadway-style musical! 30 minutes. See Times Guide.

38 Rock 'n' Roller Coaster® Starring Aerosmith Presented by Hanes® FP+ 🚰 🛕 🌑 🛊 🛚 48"/122 cm. 🔊 🕳 Blast off in a stretch limousine through the freeways of Los Angeles to the rockin' tunes of Aerosmith.

# 40 Fantasmic! Presented by Pop Secret® FP+ ! & M HC (a) Watch the power of dreams blaze before you in this musical show with stunning pyrotechnics and water projections. Snacks and beverages available for purchase 1.5 hours prior to show time. 30 minutes. See Times Guide.