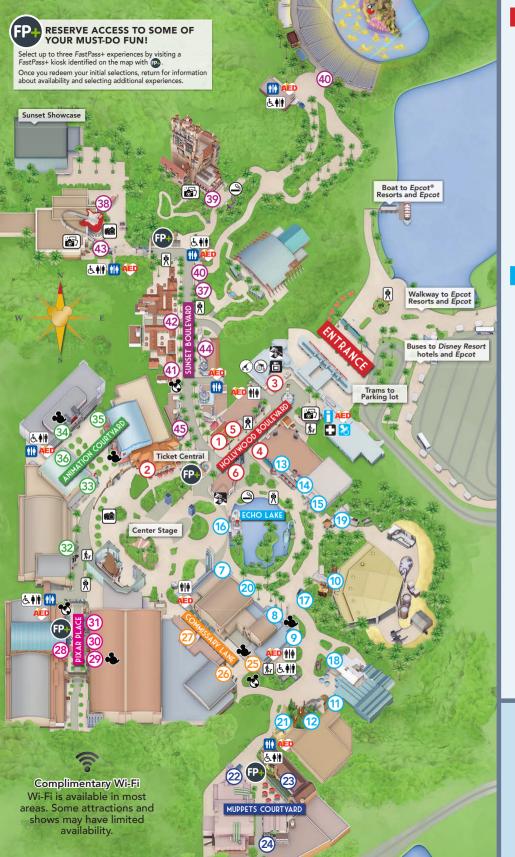

## HOLLYWOOD BOULEVARD

chicken and desserts

1 The Trolley Car Café S \$ Starbucks® espresso and house-made Disney pastries.

1 2 The Hollywood Brown Derby 1 LD \$\$\$ The famous Brown Derby Cobb salad, steak, seafood,

> • The Hollywood Brown Derby Lounge LD \$ Beer, wine, specialty cocktails and small bites. See host or hostess for seating.

3 Oscar's Super Service & 🔊 Package Pickup, Stroller and Wheelchair Rentals.

Mickey's of Hollywood Disney Character gifts and Park souvenirs.

5 Adrian & Edith's Head to Toe Embroidery personalization on hats and towels.

6 Keystone Clothiers Men's and women's fashion and accessories.

#### ECHO LAKE

ILEGEND

#I# Restrooms

Symbols on Map

Accessible Restrooms

& ♦I♦ Companion Restrooms

Guest Relations

First Aid\* Presented by Florida Hospital

Automated External Defibrillators

Service Animal Relief Areas

Smoking Locations

ATMs Presented by Chase

Baby Care Center Hosted by Huggies®

7 For the First Time in Forever: A "Frozen" Sing-Along Celebration FP+ & M HC 4 Join Anna, Elsa and the newly-appointed royal historians of Arendelle 30 minutes

Star Wars™: Path of the Jedi & M HC A saga film experience, including footage from "Star Wars: The Force Awakens." 10 minutes

Celebrity Spotlight Meet Olaf from "Frozen."

**\$ 10** Indiana Jones™ Epic Stunt Spectacular! FP+ HC 19 (a) Cheer on Indy and Marion as they perform amazing stunts and demonstrate movie-making magic. 30 minutes. See Times Guide. @Disney/Lucasfilm Ltd.

🖆 11 Jedi Training: Trials of the Temple 🛭 Witness the future of the Force, as younglings face their fears at the sacred Jedi Temple. 25 minutes. See Times Guide. Visit Indiana Jones Adventure Outpost early in the day to reserve a spot in the training. Participants ages 4-12 must be present to register. Space is limited.

12 Star Tours®—The Adventures Continue FP+ ▲ † 40"/102 cm. 🔊 🕳 HC CC 🎨 Feel the power of the Force during a 3-D, motion-simulated space flight. ©2015 Lucasfilm Ltd. & TM, ©Disney/Lucasfilm Ltd.

13 Hollywood & Vine Casual family buffet. American cuisine

## MUPPETS COURTYARD

22 Muppet \*Vision 3D FP+ 5 MHC CC D) Experience the magic of the Muppets in this 3-D extravaganza. 25 minutes. ©The Muppets Studio, LLC.

1 23 NEW! PizzeRizzo L \$ Italian-American pizzeria, salad and desserts.

#### COMMISSARY LANE

♣ 25 Mickey and Minnie Starring in Red Carpet Dreams Meet Mickey all dressed up as the Sorcerer's Apprentice and Minnie Mouse in her red carpet couture!

1 26 Sci-Fi Dine-In Theater Restaurant DLD \$\$ 2 Angus burgers, sandwiches, seafood, pasta, steak and chicken.

## PIXAR PLACE

28 Toy Story Mania! FP+ 🔊 & CC D Ride this midway-style, 4-D shootin' game starring your favorite "Toy Story" characters. Toy Story Mania! is inspired by Disney Pixar's "Toy Story" films

## ANIMATION COURTYARD

32 Walt Disney Presents & M Explore the life and legacy of Walt Disney, from Mickey Mouse to the Magic Kingdoms

**33** Voyage of The Little Mermaid FP+ **△ I** HC **→** Celebrate the highlights of "The Little Mermaid" in this live show.

#### SUNSET BOULEVARD

**\$37** Beauty and the Beast—Live on Stage FP+ ₺ 💆 нс Experience the romantic fairy tale of the Beast in this lavish Broadway-style musical! 30 minutes. See Times Guide.

38 Rock 'n' Roller Coaster® Starring Aerosmith Presented by Hanes® FP+ 🚰 🛕 🌑 🛊 🛚 48"/122 cm. 🔊 🕳 Blast off in a stretch limousine through the freeways of Los Angeles to the rockin' tunes of Aerosmith.