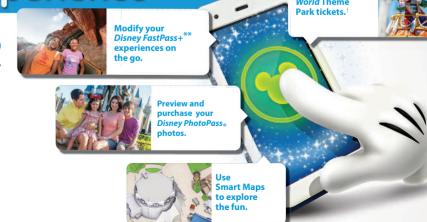

Enjoy unlimited digital downloads of all your Disney PhotoPass® vacation photos for one price with Memory Maker!

• One day of photos with Memory Maker One Day

· All of your vacation photos with Memory Maker

Visit the My Disney Experience mobile app\* to preview and purchase your photos.

# My Disney Experience The official mobile app

that's the one-stop shop for your Walt Disney World® vacation!

> Download it for FREE today\*. \*App includes products for purchase

You can also visit MyDisneyExperience.com on your mobile browser.

Wi-Fi is available in most areas

Availability subject to device limitations and features may vary by device or service provider. Message and data rates may apply. Coverage and app stores not available everywhere. If you're under 18, get your parent's permission first. \*\* Valid Theme Park admission and online registration required. Disney FastPass + attractions and entertainment experiences, the number of selections you can make and available arrival windows are limited. In-app ticket purchases not available to residents of all countries.