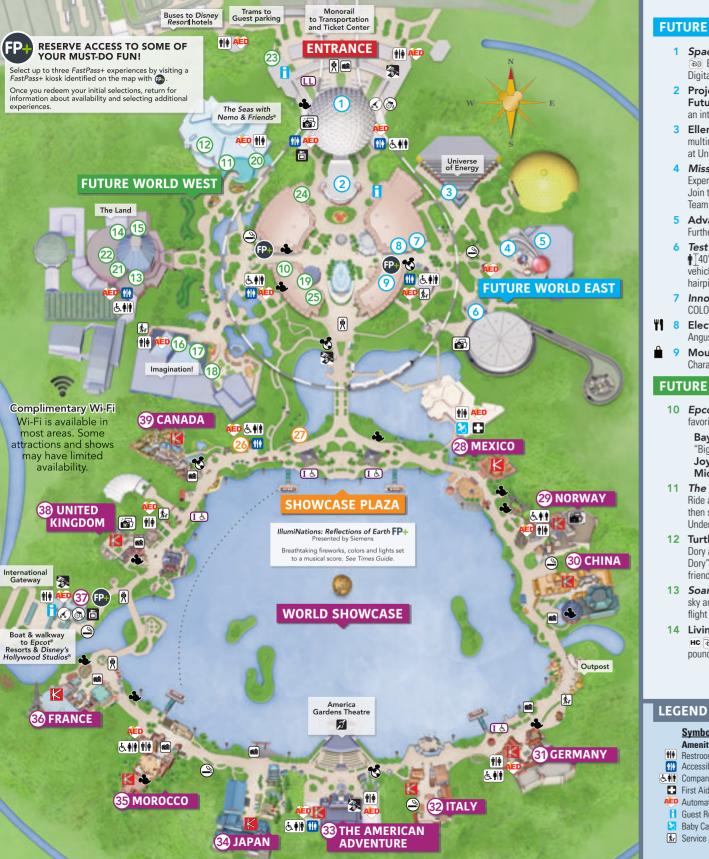

### **FUTURE WORLD EAST**

- 1 Spaceship Earth® Presented by Siemens FP+ 30% HC Explore the history of innovations from the Stone Age to the
- 2 Project Tomorrow: Inventing the Wonders of the Future & Discover challenging games and engaging displays in an interactive play area for all ages.
- 3 Ellen's Energy Adventure 🕹 🕏 🌠 HC 🖜 Take a multimedia romp through time and Ellen DeGeneres' subconscious at Universe of Energy. 45 minutes.
- 4 Mission: SPACE® FP+ **†** 44"/112 cm. **☼ CC ♦** Experience NASA-style training with a simulated space launch Join the Orange Team for an intense journey A or the Green Team for a milder mission. Expectant mothers should not ride.
- 5 Advanced Training Lab & Further your astronaut training in this interactive play area.
- 6 Test Track® Presented by Chevrolet® FP+ [] 1 40"/102 cm. (3) CC (Create your own virtual concept vehicle and put it through the paces on the exhilarating hills. hairpin turns and straightaways of the Test Trackcircuit.
- 7 Innoventions® & M HC D Explore the wonderful world of COLORTOPIA™ presented by Glidden®
- 8 Electric Umbrella Hosted by Coca-Cola® LD \$ Angus burgers, flatbreads and seasonal salads.
- Mouse Gear One-stop shopping destination for Disney Character gifts and Park souvenirs.

### **FUTURE WORLD WEST**

- 10 Epcot Character Spot & The perfect place to meet favorite pals and new friends.
  - Baymax Your personal health care companion from "Bia Hero 6"!
  - Joy and Sadness Adventurous emotions from "Inside Out. Mickey, Minnie and Goofy FP+ All in one fun spot.
- 11 The Seas with Nemo & Friends® FP+ Roby HC D Ride alongside characters from Disney Pixar's "Finding Nemo," then surround yourself with thousands of real sea creatures at the Undersea Observation Deck at SeaBase.
- 12 Turtle Talk With Crush FP+ & 1 Visit with Crush. Dory and some of her new friends from Disney • Pixar's "Finding Dory" as they engage in real time Q-and-A with their human
- 13 **Soarin** <sup>10</sup> **FP** + **†** 1 40"/102 cm. **★ 10 CC ★ 10** Soar high in the sky and feel the wind race across your face during a hang-gliding flight across the globe.
- 14 Living with the Land Presented by Chiquita® FP+ 30-6 HC (3)) Sail through the greenhouses of The Land to see ninepound lemons and more!

- 15 The Circle of Life & M HC (a) Learn about conservation in this film featuring commentary from Timon and Pumbaa of "The Lion King." 20 minutes.
- 16 Journey Into Imagination With Figment FP+ & HC Follow Figment on this whimsical open-house tour of the Imagination Institute
- 17 ImageWorks & Explore, experience and create in this interactive play area.
- 18 Disney & Pixar Short Film Festival FP+ & M HC CC AED Animation fans of every age can experience beloved Disney and Pixar animated shorts like never before at this 4-D cinema
- 19 Fountain View \$ \$ Starbucks® Espresso, Artisan breakfast sandwiches and house-made Disney pastries.
- 20 Coral Reef Restaurant 1 LD \$\$ Seafood specialties with an aquarium view.
- **Y1 21 Sunshine Seasons BLD \$** Breakfast plates, pastries. seasonal soups, salads, sandwiches, desserts and wood-fired
- 22 Chip 'n' Dale's Harvest Feast at The Garden Grill Hosted by Smucker's® B \$\$ LD \$\$\$ Family-style Character Dining with Chip 'n' Dale and Friends. American Cuisine.
- 23 The Gift Stop

Merchandise Package Pickup. Located near the main entrance.

**24** Art of Disney

Collectibles, including framed artwork, sculptures and prints.

25 Club Cool Hosted by Coca-Cola® Exclusive Coca-Cola merchandise and complimentary samples of soft drinks from around the world

### **SHOWCASE PLAZA**

- **1 26** Refreshment Port LD \$
- Croissant doughnuts, chicken nuggets, ice cream and beverages.
- 27 Promenade Refreshments LD \$ Desserts and beverages.

### 28 MEXICO

- **Gran Fiesta Tour Starring The Three Caballeros** ■ Discover the sights of Mexico and the antics of three feathered amigos on this boat ride.
- Thoza de Margarita S Margaritas and classic Mexican snacks. Not on Disney dining plans.
- San Angel Inn Restaurante 40 C LD \$\$ Authentic Mexican cuisine. Premium margaritas and tequilas.
- La Hacienda de San Angel D \$\$ Regional Mexican cuisine. Premium margaritas and teguilas.
- La Cantina de San Angel LD \$ Nachos, tacos, empanadas, beer and margaritas.

\*Emergency services available

- La Cava del Teguila 5 More than 200 teguilas and handcrafted margaritas. Not on Disney dining plans.
- 29 NORWAY
  - Meet Anna and Elsa at Royal Sommerhus & Meet Anna and Elsa, the beloved sisters of Arendelle.

Frozen Ever After FP+ (4) HC (19) Board a wooden Viking ship and sail through the fantastical world of "Frozen."

- Princess Storybook Dining at Akershus Royal Banquet Hall 
  BLD \$\$\$ Character dining with Disney Princesses, American and Norwegian cuisine.
- Kringla Bakeri Og Kafe BLS \$ Pastries and sandwiches.
- 30 CHINA

Reflections of China & Mrc D View the places and faces of the world's most populous country in this Circle-Vision 360 film 14 minutes

- 👖 Nine Dragons Restaurant 🗯 LD \$ Chinese cuisine wine and beer
- Lotus Blossom Café LD \$ Egg rolls, orange chicken and rice bowls.
- Joy of Tea S \$ Assorted teas, beverages, ice cream and snacks.
- 31 GERMANY
- ₩ Biergarten Restaurant 13 L \$\$ D \$\$\$ 🕅 Oktoberfest buffet with live entertainment. German cuisine
- Sommerfest LD \$ Bratwurst, potato salad, beer and desserts.
- Karamell-Küche Featuring Werther's® Original Caramel Freshly made caramel corn, caramel covered apples and strawberries.
- Tutto Italia Ristorante D LD \$\$ Pasta and fine Italian specialties.
- Tutto Gusto Wine Cellar LDS \$
- Italian wines and imported cheeses. Not on Disney dining plans.
- Via Napoli Ristorante e Pizzeria 1 LD \$\$ Italian pastas, wood-fired pizzas, Piatti alla Parmigiana and tiramisù.
- 33 THE AMERICAN ADVENTURE

The American Adventure & M HC D Explore the past and future of America through film, music and Audio-Animatronics®, 30 minutes,

- Liberty Inn Hosted by Coca-Cola® LD \$ Regional American Cuisine featuring Angus burgers, chicken or pork sandwiches and salad.
- Fife & Drum Tavern LD \$ Turkey legs, frozen beverages and hard soda.
- Block & Hans S \$ Craft beer and pretzels.
- 34 JAPAN
- Teppan Edo 1 LD \$\$ Hibachi Chefs grill tableside steaks. seafood and chicken. Sake, wine and specialty drinks.

- Tokyo Dining 1 LD \$\$ Lamb chops, black cod, lobster tempura and sushi favorites
- **YI** Katsura Grill LD \$

Ramen, udon noodle bowls, shrimp, curry and sushi.

- Kabuki Cafe S \$
- Shaved ice, sushi snacks, Japanese beer and cold beverages.
- 35 MOROCCO
- Restaurant Marrakesh D LD \$\$ Beef, lamb and chicken dinners with a live belly dancing show.
- Tangierine Café LD \$
- Chicken and lamb shawarma, wraps and salads.
- specialty entrées, small plates, wine, beer and organic sangria.
- 36 FRANCE

Impressions de France & MR (a) Experience the grandeur and charm of the French countryside through film. 20 minutes

Thefs de France LD \$\$

Casual French café. Onion soup, filet mignon and crème brûlée

- Les Vins des Chefs de France \$ French wines, beer and frozen slushes.
- Crepes des Chefs de France S \$

Homemade crepes, soft-serve ice cream and specialty coffees.

Monsieur Paul (3 D \$\$\$\$

Inventive twist on classic French cuisine with extensive wine list.

- Les Halles Boulangerie-Patisserie S \$ French bakery. Soups, salads, quiches, baquette sandwiches, pastries and baked goods.
- L'Artisan des Glaces S \$ House-made ice cream, sorbets and ice cream martinis.

INTERNATIONAL GATEWAY

- 37 World Traveler Merchandise Package Pickup.
- 38 UNITED KINGDOM
- Rose & Crown Pub S \$
- Pub fare with British ales, lagers and stouts.
- Rose & Crown Dining Room DLD \$\$ U.K. favorites including steak, shepherd's pie and corned beef.
- Yorkshire County Fish Shop LD \$ Fish and chips, beverages and beer.
- 39 CANADA
  - O Canada! & MC D) View the very best Canada has to offer in this Circle-Vision 360 film 14 minutes
- Le Cellier Steakhouse 1 LD \$\$\$ Steaks, seafood and Canadian specialties including poutines and cheese soup.